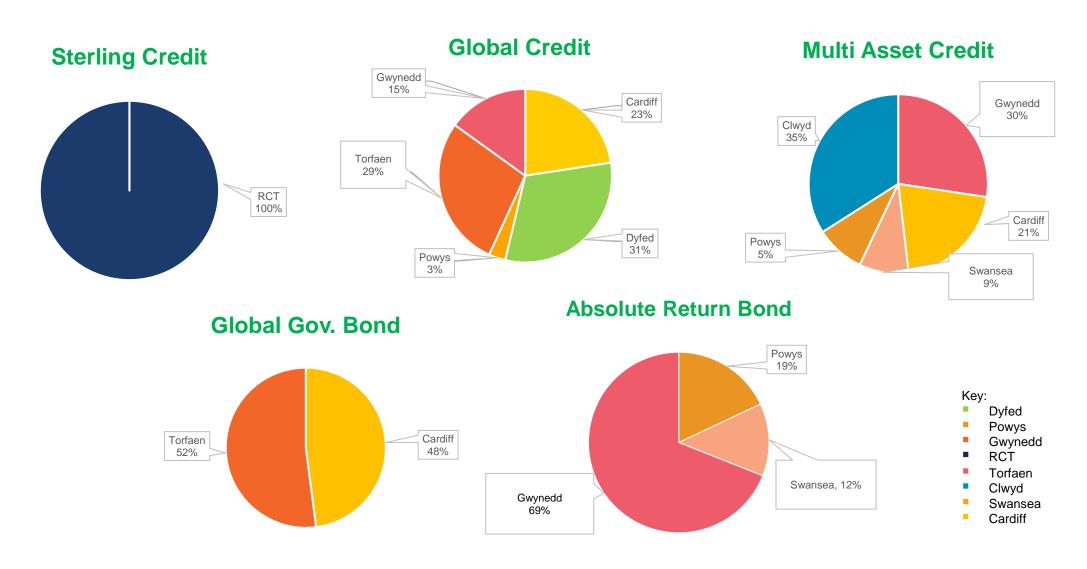

### September 2023 Fund Snapshot - Fixed Income

#### Key:

- Dyfed
- Powys
- Gwynedd
- RCT
- Torfaen
- Clwyd
- Swansea
- Cardiff