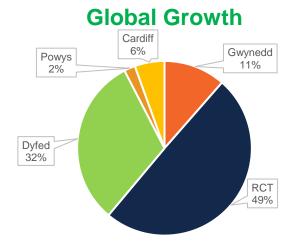

# September 2023 WS Wales PP Fund Summary AUM

| Fund                           | AUM                                     | Inception date |
|--------------------------------|-----------------------------------------|----------------|
| Global Growth                  | £3,134,315,780                          | 6th Feb 2019   |
| Global Opportunities           | £2,911,502,397                          | 14th Feb 2019  |
| UK Opportunities               | £775,493,564                            | 10th Oct 2019  |
| Multi Asset Credit             | £463,462,906                            | 12th Aug 2020  |
| Emerging Markets               | £677,376,333                            | 20th Oct 2021  |
| Global Credit                  | £857,063,502                            | 21st Aug 2020  |
| Global Government Bond         | £577,072,879                            | 20th Aug 2020  |
| Absolute Return Bond           | £517,323,204                            | 30th Sept 2020 |
| Sterling Credit                | £357,077,225                            | 19th Aug 2020  |
| Sustainable Active Equity Fund | £1,259,811,721                          | 20th June 2023 |
| Total Active Investments       | £11,530,499,511 as at 30 September 2023 |                |

#### Key:

- Dyfed
- Powys
- Gwynedd
- RCT
- Torfaen
- Clwyd
- Swansea
- Cardiff