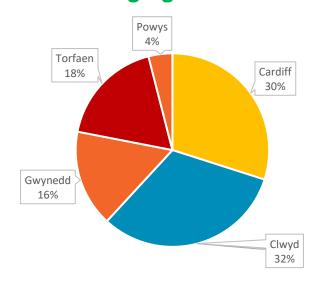

### **UK Opportunities**

#### Key:

- Dyfed
- Powys
- Gwynedd
- RCT
- Torfaen
- Clwyd
- Swansea
- Cardiff