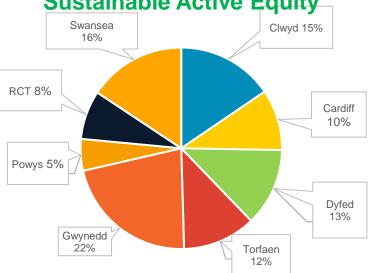

# September 2023 Fund Snapshot - Equities

#### Key:

- Dyfed
- Powys
- Gwynedd
- RCT
- Torfaen
- Clwyd
- Swansea
- Cardiff